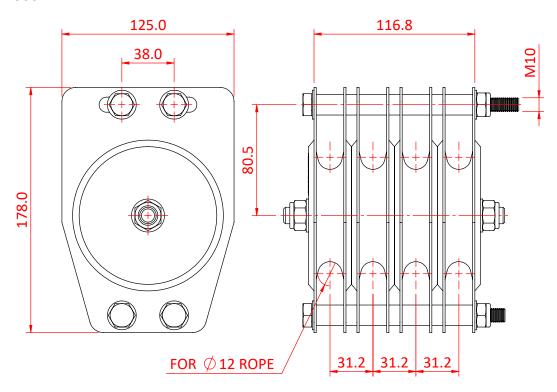

Dimensions in mm

## 100mm Standard Pulleys - Rope

**Product Data Sheet** 

| A Ø100mm quad sheave pulley suitable for 12mm rope |                                                                     |
|----------------------------------------------------|---------------------------------------------------------------------|
| Part Nos                                           | T42839 - 12mm Rope - Quad                                           |
| Material                                           | Plates - CR4 Mild Steel<br>Sheaves - Nylon 6<br>Fixings - Grade 8.8 |
| Finish                                             | Powder painted black                                                |
| WLL                                                | 150Kg                                                               |
| Safety Factor                                      | 5:1                                                                 |