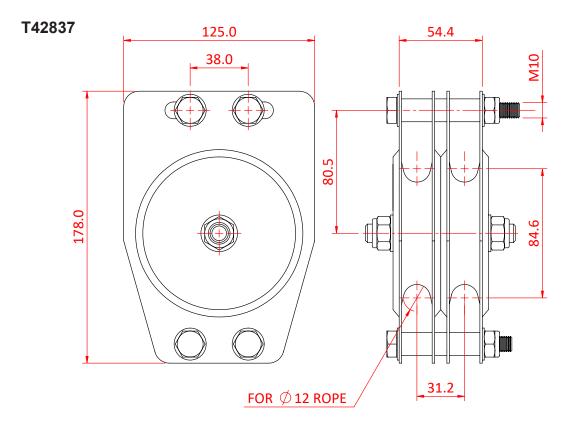

## 100mm Standard Pulleys - Rope

**Product Data Sheet** 

| A Ø100mm double sheave pulley suitable for 12mm rope |                                                                     |
|------------------------------------------------------|---------------------------------------------------------------------|
| Part Nos                                             | T42837 - 12mm Rope - Double                                         |
| Material                                             | Plates - CR4 Mild Steel<br>Sheaves - Nylon 6<br>Fixings - Grade 8.8 |
| Finish                                               | Powder painted black                                                |
| WLL                                                  | 150Kg                                                               |
| Safety Factor                                        | 5:1                                                                 |

Dimensions in mm

Doughty Engineering Ltd - Crow Arch Lane, Ringwood, Hampshire, BH24 1NZ, UK +44 (0) 1425 478961, sales@doughty-engineering.co.uk - www.doughty-engineering.co.uk