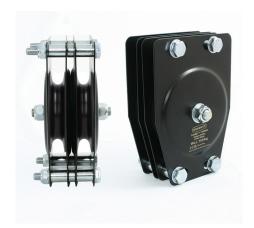

## 100mm Standard Pulleys - Rope

**Product Data Sheet** 

| A Ø100mm double sheave pulley suitable for 12mm rope |                                                                     |
|------------------------------------------------------|---------------------------------------------------------------------|
| Part Nos                                             | T42837 - 12mm Rope - Double                                         |
| Material                                             | Plates - CR4 Mild Steel<br>Sheaves - Nylon 6<br>Fixings - Grade 8.8 |
| Finish                                               | Powder painted black                                                |
| WLL                                                  | 150Kg                                                               |
| Safety Factor                                        | 5:1                                                                 |