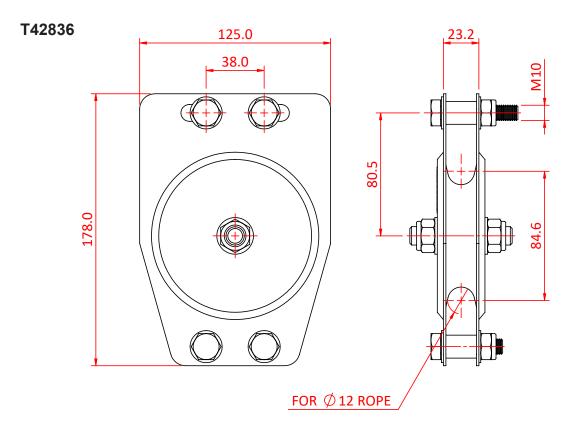

## 100mm Standard Pulleys - Rope

**Product Data Sheet** 

| A Ø100mm single sheave pulley suitable for 12mm rope |                                                                     |
|------------------------------------------------------|---------------------------------------------------------------------|
| Part Nos                                             | T42836 - 12mm Rope - Single                                         |
| Material                                             | Plates - CR4 Mild Steel<br>Sheaves - Nylon 6<br>Fixings - Grade 8.8 |
| Finish                                               | Powder painted black                                                |
| WLL                                                  | 150Kg                                                               |
| Safety Factor                                        | 5:1                                                                 |

Dimensions in mm

Doughty Engineering Ltd - Crow Arch Lane, Ringwood, Hampshire, BH24 1NZ, UK +44 (0) 1425 478961, sales@doughty-engineering.co.uk - www.doughty-engineering.co.uk