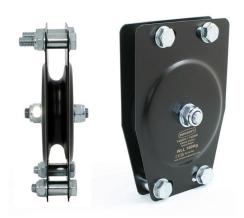

## 100mm Standard Pulleys - Rope

**Product Data Sheet** 

| A Ø100mm single sheave pulley suitable for 12mm rope |                                                                     |
|------------------------------------------------------|---------------------------------------------------------------------|
| Part Nos                                             | T42836 - 12mm Rope - Single                                         |
| Material                                             | Plates - CR4 Mild Steel<br>Sheaves - Nylon 6<br>Fixings - Grade 8.8 |
| Finish                                               | Powder painted black                                                |
| WLL                                                  | 150Kg                                                               |
| Safety Factor                                        | 5:1                                                                 |