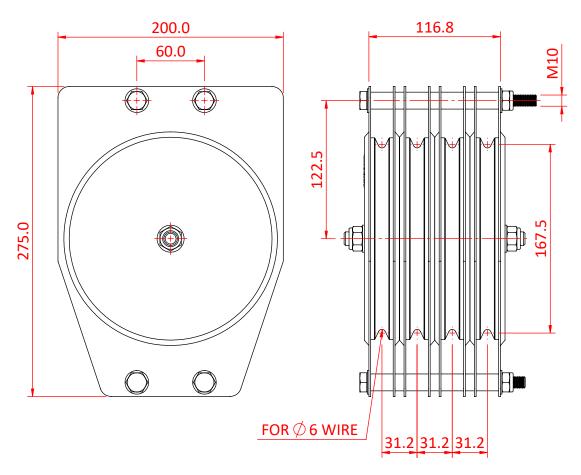

Dimensions in mm

Doughty Engineering Ltd - Crow Arch Lane, Ringwood, Hampshire, BH24 1NZ, UK +44 (0) 1425 478961, sales@doughty-engineering.co.uk - www.doughty-engineering.co.uk