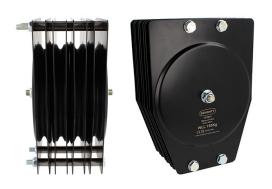

## 180mm Standard Pulleys - Wire

## **Product Data Sheet**

| A Ø180mm quad sheave pulley suitable for 6mm wire |                                                                     |
|---------------------------------------------------|---------------------------------------------------------------------|
| Part Nos                                          | T42833 - 6mm wire - Quad                                            |
| Materials                                         | Plates - CR4 Mild Steel<br>Fixings - Grade 8.8<br>Sheaves - Nylon 6 |
| Finish                                            | Powder painted black                                                |
| WLL                                               | 150Kg                                                               |
| Safety factor                                     | 5:1                                                                 |