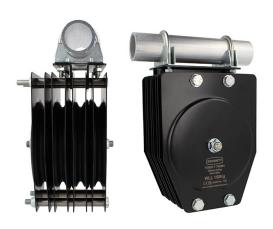

## 150mm Standard Pulleys - Wire Rope

| A Ø150mm quad sheave pulley suitable for 6mm wire |                                                                     |
|---------------------------------------------------|---------------------------------------------------------------------|
| Part Nos                                          | T42823 - 6mm Wire - Quad                                            |
| Materials                                         | Plates - CR4 Mild Steel<br>Fixings - Grade 8.8<br>Sheaves - Nylon 6 |
| Finish                                            | Powder painted black                                                |
| WLL                                               | 150Kg                                                               |
| Safety factor                                     | 5:1                                                                 |