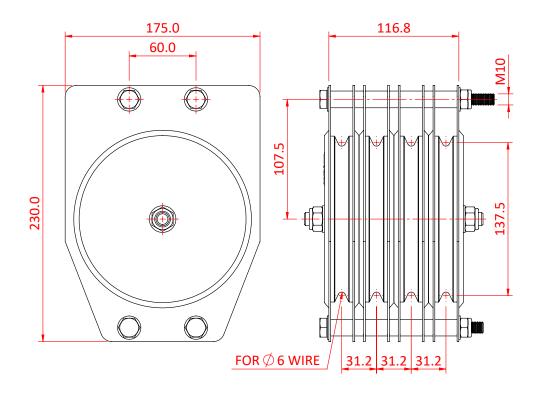

Dimensions in mm

T42823

Doughty Engineering Ltd - Crow Arch Lane, Ringwood, Hampshire, BH24 1NZ, UK +44 (0) 1425 478961, sales@doughty-engineering.co.uk - www.doughty-engineering.co.uk