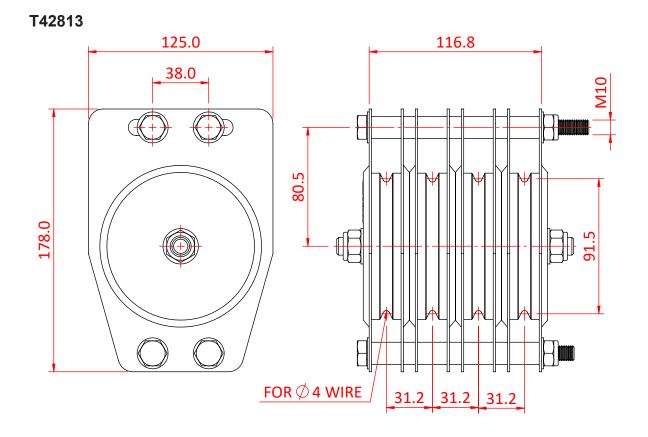

## 100mm Standard Pulleys - Wire Rope

**Product Data Sheet** 

| A Ø100mm quad sheave pulley suitable for 4mm wire |                                                                     |
|---------------------------------------------------|---------------------------------------------------------------------|
| Part Nos                                          | T42813 - 4mm Wire - Quad                                            |
| Material                                          | Plates - CR4 Mild Steel<br>Sheaves - Nylon 6<br>Fixings - Grade 8.8 |
| Finish                                            | Powder painted black                                                |
| WLL                                               | 150Kg                                                               |
| Safety Factor                                     | 5:1                                                                 |

Dimensions in mm

Doughty Engineering Ltd - Crow Arch Lane, Ringwood, Hampshire, BH24 1NZ, UK +44 (0) 1425 478961, sales@doughty-engineering.co.uk - www.doughty-engineering.co.uk