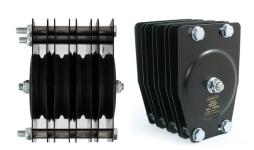

## 100mm Standard Pulleys - Wire Rope

**Product Data Sheet** 

| A Ø100mm quad sheave pulley suitable for 4mm wire |                                                                     |
|---------------------------------------------------|---------------------------------------------------------------------|
| Part Nos                                          | T42813 - 4mm Wire - Quad                                            |
| Material                                          | Plates - CR4 Mild Steel<br>Sheaves - Nylon 6<br>Fixings - Grade 8.8 |
| Finish                                            | Powder painted black                                                |
| WLL                                               | 150Kg                                                               |
| Safety Factor                                     | 5:1                                                                 |