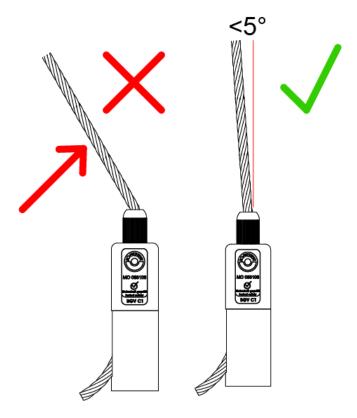

## Dimensions in mm

Doughty Engineering Ltd - Crow Arch Lane, Ringwood, Hampshire, BH24 1NZ, UK +44 (0) 1425 478961, sales@doughty-engineering.co.uk - www.doughty-engineering.co.uk

The wire rope must exit in line with the Cable Holder.
The maximum angle allowed is 5 degrees.

Reutlinger Cable Holders can be used up to an angle of 45 degrees.

The wire rope must not exceed 5 degrees when exiting the cable holder.

Doughty Engineering Ltd - Crow Arch Lane, Ringwood, Hampshire, BH24 1NZ, UK +44 (0) 1425 478961, sales@doughty-engineering.co.uk - www.doughty-engineering.co.uk