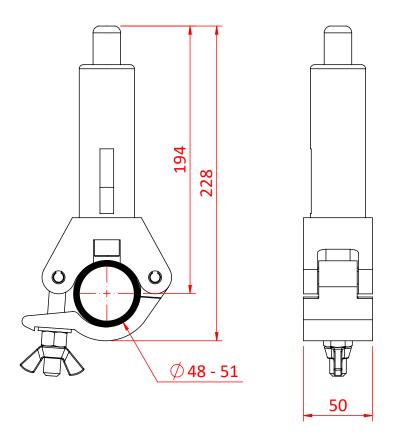

## Dimensions in mm

Doughty Engineering Ltd - Crow Arch Lane, Ringwood, Hampshire, BH24 1NZ, UK +44 (0) 1425 478961, sales@doughty-engineering.co.uk - www.doughty-engineering.co.uk

The wire rope must exit in line with the Cable Holder.
The maximum angle allowed is 5 degrees.