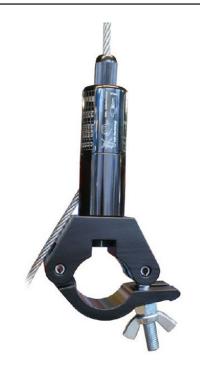

## 80SV II ZW with Clamp

## **Product Data Sheet**

| A Type 80 Cable Holder with a clamp |                                      |
|-------------------------------------|--------------------------------------|
| Part Nos                            | T37684                               |
| Clamp                               | T57010 Half Coupler                  |
| Tubes Diameter                      | Ø48 -51mm                            |
| Wire Diameter                       | Ø6 & 8mm                             |
| WLL                                 | 6mm Wire - 135Kg<br>8mm Wire - 240Kg |
| Weight                              | 1.62Kg                               |