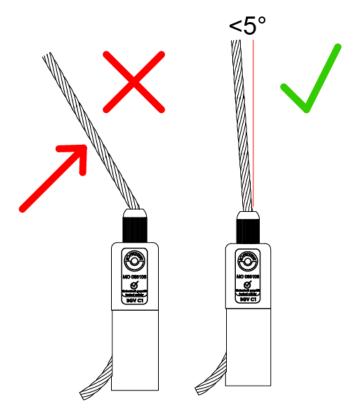

The wire rope must exit in line with the Cable Holder.
The maximum angle allowed is 5 degrees.

Reutlinger Cable Holders can be used up to an angle of 45 degrees.

The wire rope must not exceed 5 degrees when exiting the cable holder.