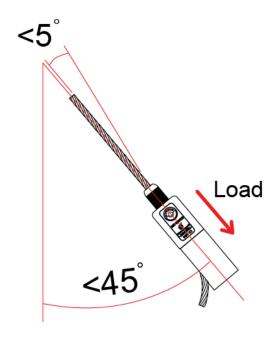

The wire rope must exit in line with the Cable Holder.
The maximum angle allowed is 5 degrees.

Reutlinger Cable Holders can be used up to an angle of 45 degrees.

The wire rope must not exceed 5 degrees when exiting the cable holder.