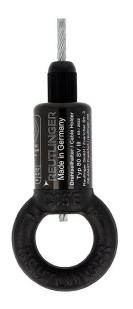

## 80SV III with Ring

## **Product Data Sheet**

| A Type 80 Cable Holder with a ring |                                      |
|------------------------------------|--------------------------------------|
| Part Nos                           | T37681                               |
| Holder Diameter                    | Ø40mm                                |
| Ring Diameter                      | Ø40mm - Inner<br>Ø72mm - Outer       |
| Wire Diameter                      | Ø6mm & Ø8mm                          |
| WLL                                | 6mm Wire - 135Kg<br>8mm Wire - 240Kg |
| Weight                             | 0.88Kg                               |