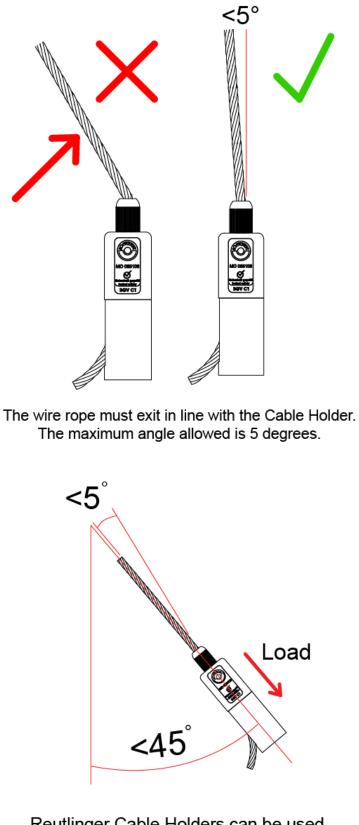

Reutlinger Cable Holders can be used up to an angle of 45 degrees.

The wire rope must not exceed 5 degrees when exiting the cable holder.