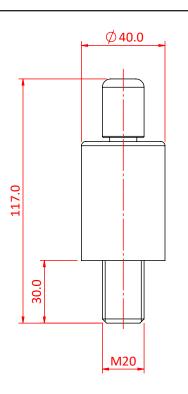

## 80SV II M20 Male

| A Type 80 Cable Holder with an M20 Male Thread |                                      |
|------------------------------------------------|--------------------------------------|
| Part Nos                                       | T37680                               |
| Holder Diameter                                | Ø40mm                                |
| Thread                                         | M20                                  |
| Thread Length                                  | 30mm                                 |
| Wire Diameter                                  | Ø6mm & Ø8mm                          |
| WLL                                            | 6mm Wire - 135Kg<br>8mm Wire - 240Kg |
| Weight                                         | 0.54Kg                               |