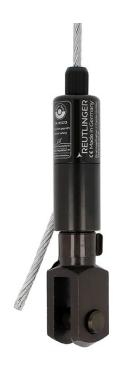

## 66SV III ZW with Fork - Side Exit Wire

Product Data Sheet

| A Type 66 Cable Holder with side exit wire. |                                         |
|---------------------------------------------|-----------------------------------------|
| Part Nos                                    | T37665                                  |
| Holder Diameter                             | Ø34mm                                   |
| Fork Width                                  | 16mm - Inner<br>32mm - Outer            |
| Fork Length                                 | 50mm                                    |
| Pin Diameter                                | Ø16mm                                   |
| WLL                                         | 6mm Wire - 135Kg<br>6.35mm Wire - 150Kg |
| Weight                                      | 0.49Kg                                  |