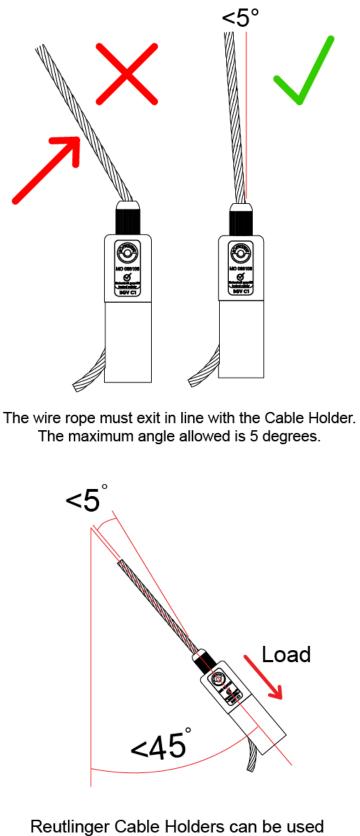

Reutlinger Cable Holders can be used up to an angle of 45 degrees.

The wire rope must not exceed 5 degrees when exiting the cable holder.