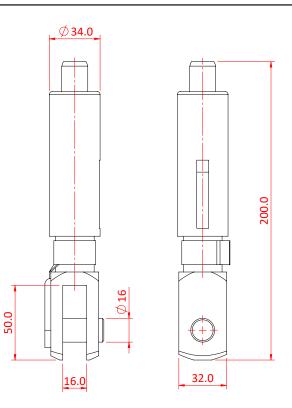

## 66SV III ZW with Fork - Side Exit Wire

Product Data Sheet

| A Type 66 Cable Holder with side exit wire. |                                         |
|---------------------------------------------|-----------------------------------------|
| Part Nos                                    | T37665                                  |
| Holder Diameter                             | Ø34mm                                   |
| Fork Width                                  | 16mm - Inner<br>32mm - Outer            |
| Fork Length                                 | 50mm                                    |
| Pin Diameter                                | Ø16mm                                   |
| WLL                                         | 6mm Wire - 135Kg<br>6.35mm Wire - 150Kg |
| Weight                                      | 0.49Kg                                  |

Dimensions in mm

DIMENSIONS ARE A GUIDE ONLY AND MAY VARY

Doughty Engineering Ltd - Crow Arch Lane, Ringwood, Hampshire, BH24 1NZ, UK +44 (0) 1425 478961, sales@doughty-engineering.co.uk - www.doughty-engineering.co.uk