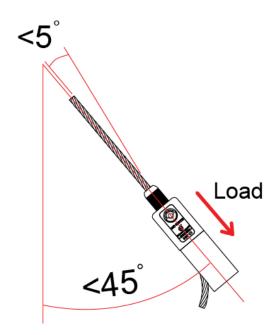

The wire rope must exit in line with the Cable Holder.
The maximum angle allowed is 5 degrees.

Reutlinger Cable Holders can be used up to an angle of 45 degrees.

The wire rope must not exceed 5 degrees when exiting the cable holder.