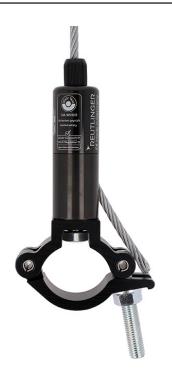

## 66SV III ZW with Clamp

| A Type 66 Cable Holder with a Clamp |                                                |
|-------------------------------------|------------------------------------------------|
| Part Nos                            | T37664                                         |
| Clamp Fitted                        | T58081 Half Coupler                            |
| Tube Diameter                       | Ø48-51mm                                       |
| Wire Diameter                       | Ø6mm & Ø1/4" (6.35mm)                          |
| WLL                                 | 6mm Wire - 135Kg<br>1/4" (6.35mm) Wire - 150Kg |
| Weight                              | 0.50Kg                                         |