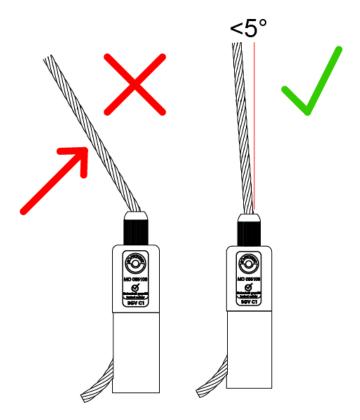

The wire rope must exit in line with the Cable Holder.
The maximum angle allowed is 5 degrees.

Reutlinger Cable Holders can be used up to an angle of 45 degrees.

The wire rope must not exceed 5 degrees when exiting the cable holder.