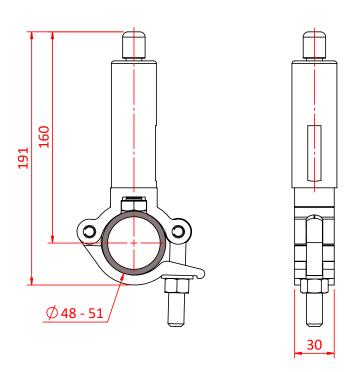

Dimensions in mm

DIMENSIONS ARE A GUIDE ONLY AND MAY VARY

Doughty Engineering Ltd - Crow Arch Lane, Ringwood, Hampshire, BH24 1NZ, UK +44 (0) 1425 478961, sales@doughty-engineering.co.uk - www.doughty-engineering.co.uk