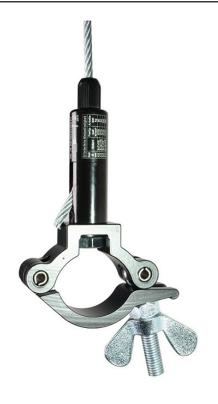

## 50SV III Cable Holder with Clamp

Product Data Sheet

| A Type 50 Cable Holder |                                    |
|------------------------|------------------------------------|
| Part Nos               | T37654                             |
| Fitted With            | T58081 Half coupler clamp          |
| Clamp Width            | 30mm                               |
| Tube Diameter          | Ø48-51mm                           |
| Wire Diameter          | Ø4mm & Ø5mm                        |
| WLL                    | 4mm Wire - 60Kg<br>5mm Wire - 90Kg |
| Weight                 | 0.50Kg                             |