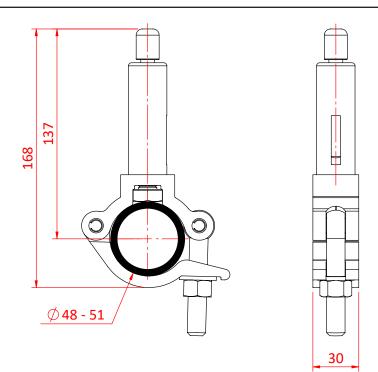

## 50SV III Cable Holder with Clamp

Product Data Sheet

| A Type 50 Cable Holder |                                    |
|------------------------|------------------------------------|
| Part Nos               | T37654                             |
| Fitted With            | T58081 Half coupler clamp          |
| Clamp Width            | 30mm                               |
| Tube Diameter          | Ø48-51mm                           |
| Wire Diameter          | Ø4mm & Ø5mm                        |
| WLL                    | 4mm Wire - 60Kg<br>5mm Wire - 90Kg |
| Weight                 | 0.50Kg                             |

Dimensions in mm

DIMENSIONS ARE A GUIDE ONLY AND MAY VARY

Doughty Engineering Ltd - Crow Arch Lane, Ringwood, Hampshire, BH24 1NZ, UK +44 (0) 1425 478961, sales@doughty-engineering.co.uk - www.doughty-engineering.co.uk