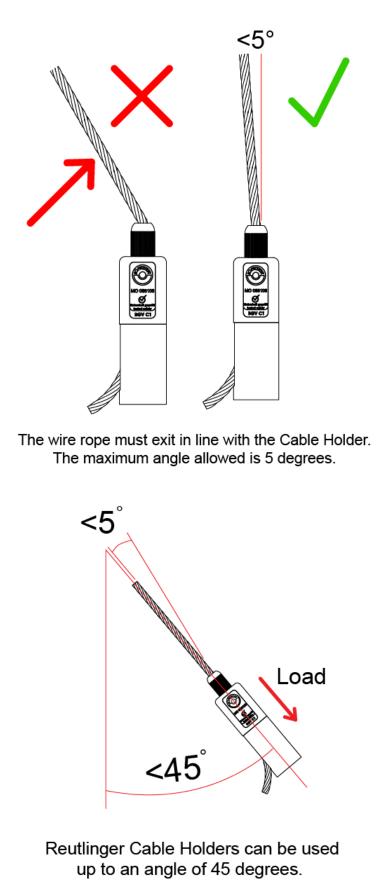

A Type 50 Cable Holder |                                    |
|------------------------|------------------------------------|
| Part Nos               | T37654                             |
| Fitted With            | T58081 Half coupler clamp          |
| Clamp Width            | 30mm                               |
| Tube Diameter          | Ø48-51mm                           |
| Wire Diameter          | Ø4mm & Ø5mm                        |
| WLL                    | 4mm Wire - 60Kg<br>5mm Wire - 90Kg |
| Weight                 | 0.50Kg                             |



Dimensions in mm

DIMENSIONS ARE A GUIDE ONLY AND MAY VARY

Doughty Engineering Ltd - Crow Arch Lane, Ringwood, Hampshire, BH24 1NZ, UK +44 (0) 1425 478961, sales@doughty-engineering.co.uk - www.doughty-engineering.co.uk



The wire rope must not exceed 5 degrees

when exiting the cable holder.