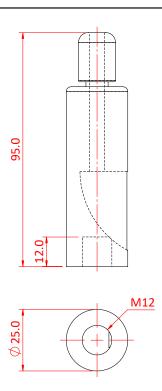

## 50SV III Cable Holder with Female Thread

REUTLINGER

Water in Cemany

Overse were (Cement of Special Ceman)

Typ 50 Sy III - 04 1000

Typ 50 Sy III - 04 1000

Typ 50 Sy III - 04 1000

| A Type 50 Cable Holder with an M12 Female Thread |                                    |
|--------------------------------------------------|------------------------------------|
| Part Nos                                         | T37653                             |
| Holder Diameter                                  | Ø25mm                              |
| Thread                                           | M12                                |
| Thread Depth                                     | 12mm                               |
| Wire Diameter                                    | Ø4mm & Ø5mm                        |
| WLL                                              | 4mm Wire - 60Kg<br>5mm Wire - 90Kg |
| Weight                                           | 0.24Kg                             |

Dimensions in mm

DIMENSIONS ARE A GUIDE ONLY AND MAY VARY

Doughty Engineering Ltd - Crow Arch Lane, Ringwood, Hampshire, BH24 1NZ, UK +44 (0) 1425 478961, sales@doughty-engineering.co.uk - www.doughty-engineering.co.uk