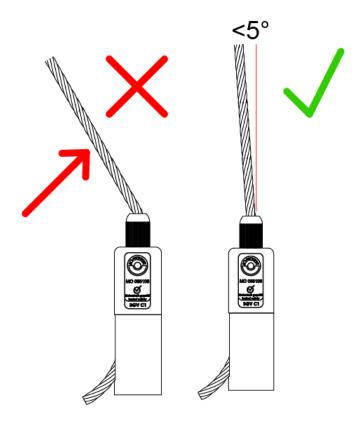

The wire rope must exit in line with the Cable Holder.
The maximum angle allowed is 5 degrees.

Reutlinger Cable Holders can be used up to an angle of 45 degrees.

The wire rope must not exceed 5 degrees when exiting the cable holder.