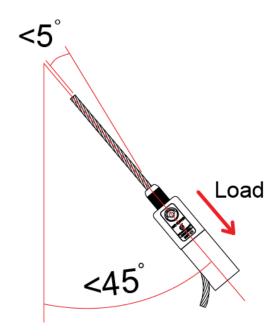

The wire rope must exit in line with the Cable Holder.
The maximum angle allowed is 5 degrees.

Reutlinger Cable Holders can be used up to an angle of 45 degrees.

The wire rope must not exceed 5 degrees when exiting the cable holder.