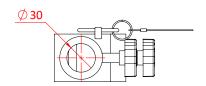

## TV Spec Hook Clamp

**Product Data Sheet** 

| A TV Spec 50mm Hook Clamp<br>designed to accept a 28mm Spigot. |                                                     |
|----------------------------------------------------------------|-----------------------------------------------------|
| Part Nos                                                       | T20900 - Silver<br>T20901 - Black                   |
| Tube Diameter                                                  | Ø48 - 51mm                                          |
| Finish                                                         | T20900 - Zinc Plated<br>T20901 - Black Powder Paint |
| Materials                                                      | S275 Mild Steel<br>Fixings - Grade 8.8 BZP          |
| Max Tightening<br>Torque                                       | Hand tight                                          |
| Weight                                                         | 1.42Kg                                              |
| WLL                                                            | 150Kg                                               |
| Safety Factor                                                  | 5:1                                                 |

Dimensions in mm

Doughty Engineering Ltd - Crow Arch Lane, Ringwood, Hampshire, BH24 1NZ, UK +44 (0) 1425 478961, sales@doughty-engineering.co.uk - www.doughty-engineering.co.uk