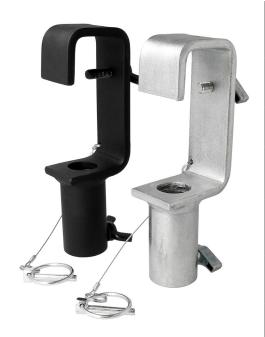

## TV Spec Hook Clamp

**Product Data Sheet** 

| A TV Spec 50mm Hook Clamp<br>designed to accept a 28mm Spigot. |                                                     |
|----------------------------------------------------------------|-----------------------------------------------------|
| Part Nos                                                       | T20900 - Silver<br>T20901 - Black                   |
| Tube Diameter                                                  | Ø48 - 51mm                                          |
| Finish                                                         | T20900 - Zinc Plated<br>T20901 - Black Powder Paint |
| Materials                                                      | S275 Mild Steel<br>Fixings - Grade 8.8 BZP          |
| Max Tightening<br>Torque                                       | Hand tight                                          |
| Weight                                                         | 1.42Kg                                              |
| WLL                                                            | 150Kg                                               |
| Safety Factor                                                  | 5:1                                                 |