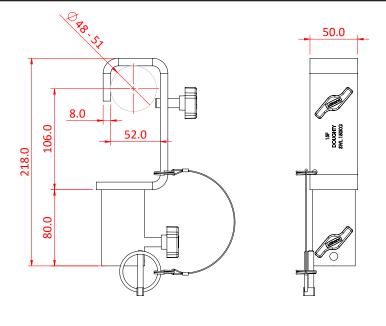

## TV Spec Hook Clamp

**Product Data Sheet** 

| A TV Spec 50mm Hook Clamp<br>designed to accept a 28mm Spigot. |                                                     |
|----------------------------------------------------------------|-----------------------------------------------------|
| Part Nos                                                       | T20900 - Silver<br>T20901 - Black                   |
| Tube Diameter                                                  | Ø48 - 51mm                                          |
| Finish                                                         | T20900 - Zinc Plated<br>T20901 - Black Powder Paint |
| Materials                                                      | S275 Mild Steel<br>Fixings - Grade 8.8 BZP          |
| Max Tightening<br>Torque                                       | Hand tight                                          |
| Weight                                                         | 1.42Kg                                              |
| WLL                                                            | 150Kg                                               |
| Safety Factor                                                  | 5:1                                                 |

Dimensions in mm

Doughty Engineering Ltd - Crow Arch Lane, Ringwood, Hampshire, BH24 1NZ, UK +44 (0) 1425 478961, sales@doughty-engineering.co.uk - www.doughty-engineering.co.uk