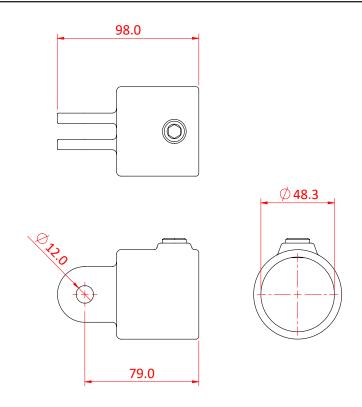

## Pipeclamp Swivel Female Section

**Product Data Sheet** 

| A galvanised steel Pipe Clamp fitting. |                                           |
|----------------------------------------|-------------------------------------------|
| Part Nos                               | T17300F - Galvanised                      |
| Tube Diameter                          | Ø48.3mm                                   |
| Materials                              | Malleable Iron<br>Fixings - Grade 8.8 BZP |
| Max Tightening<br>Torque               | 40Nm                                      |
| WLL                                    | N/A                                       |
| Weight                                 | 0.50Kg                                    |

## DIMENSIONS ARE A GUIDE ONLY AND MAY VARY

Doughty Engineering Ltd - Crow Arch Lane, Ringwood, Hampshire, BH24 1NZ, UK +44 (0) 1425 478961, sales@doughty-engineering.co.uk - www.doughty-engineering.co.uk