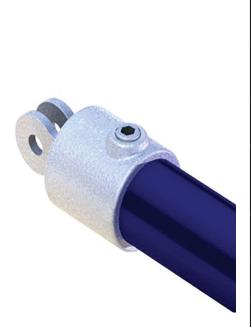

## Pipeclamp Swivel Female Section

**Product Data Sheet** 

| A galvanised steel Pipe Clamp fitting. |                                           |
|----------------------------------------|-------------------------------------------|
| Part Nos                               | T17300F - Galvanised                      |
| Tube Diameter                          | Ø48.3mm                                   |
| Materials                              | Malleable Iron<br>Fixings - Grade 8.8 BZP |
| Max Tightening<br>Torque               | 40Nm                                      |
| WLL                                    | N/A                                       |
| Weight                                 | 0.50Kg                                    |