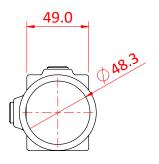

## Pipeclamp Single Swivel Combination

| A galvanised steel Pipe Clamp fitting. |                                           |
|----------------------------------------|-------------------------------------------|
| Part Nos                               | T17300 - Galvanised                       |
| Tube Diameter                          | Ø48.3mm                                   |
| Materials                              | Malleable Iron<br>Fixings - Grade 8.8 BZP |
| Max Tightening<br>Torque               | 40Nm                                      |
| WLL                                    | N/A                                       |
| Weight                                 | 0.98Kg                                    |