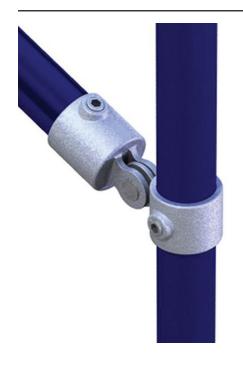

## Pipeclamp Single Swivel Combination

| A galvanised steel Pipe Clamp fitting. |                                           |
|----------------------------------------|-------------------------------------------|
| Part Nos                               | T17300 - Galvanised                       |
| Tube Diameter                          | Ø48.3mm                                   |
| Materials                              | Malleable Iron<br>Fixings - Grade 8.8 BZP |
| Max Tightening<br>Torque               | 40Nm                                      |
| WLL                                    | N/A                                       |
| Weight                                 | 0.98Kg                                    |