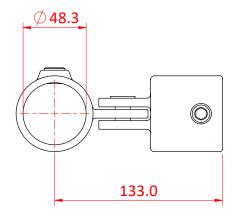

## Pipeclamp Single Swivel Combination

| A galvanised steel Pipe Clamp fitting. |                                           |
|----------------------------------------|-------------------------------------------|
| Part Nos                               | T17300 - Galvanised                       |
| Tube Diameter                          | Ø48.3mm                                   |
| Materials                              | Malleable Iron<br>Fixings - Grade 8.8 BZP |
| Max Tightening<br>Torque               | 40Nm                                      |
| WLL                                    | N/A                                       |
| Weight                                 | 0.98Kg                                    |