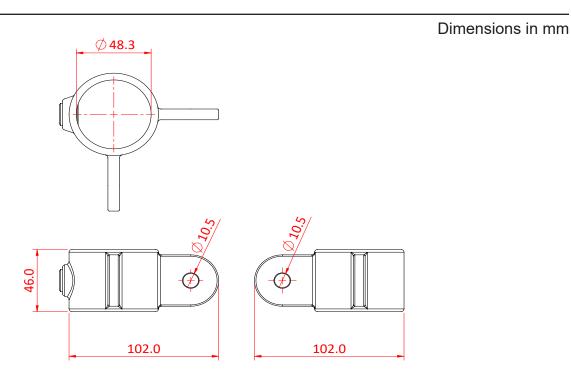

## Pipe Clamp 90° Corner Male Swivel Combo

| A galvanised steel Pipe Clamp fitting. |                                           |
|----------------------------------------|-------------------------------------------|
| Part Nos                               | T16800M - Galvanised                      |
| Tube Diameter                          | Ø48.3mm                                   |
| Materials                              | Malleable Iron<br>Fixings - Grade 8.8 BZP |
| Max Tightening<br>Torque               | 40Nm                                      |
| WLL                                    | N/A                                       |
| Weight                                 | 0.42Kg                                    |

DIMENSIONS ARE A GUIDE ONLY AND MAY VARY

Doughty Engineering Ltd - Crow Arch Lane, Ringwood, Hampshire, BH24 1NZ, UK +44 (0) 1425 478961, sales@doughty-engineering.co.uk - www.doughty-engineering.co.uk