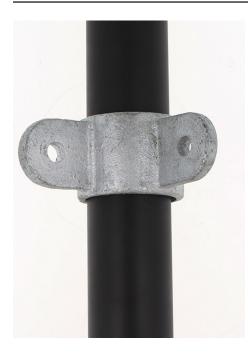

## Pipe Clamp 90° Corner Male Swivel Combo

| A galvanised steel Pipe Clamp fitting. |                                           |
|----------------------------------------|-------------------------------------------|
| Part Nos                               | T16800M - Galvanised                      |
| Tube Diameter                          | Ø48.3mm                                   |
| Materials                              | Malleable Iron<br>Fixings - Grade 8.8 BZP |
| Max Tightening<br>Torque               | 40Nm                                      |
| WLL                                    | N/A                                       |
| Weight                                 | 0.42Kg                                    |