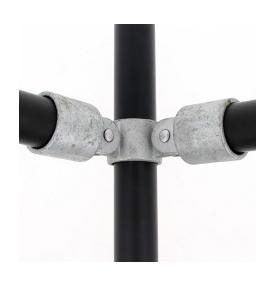

## Pipe Clamp 90° Corner Swivel Combo

**Product Data Sheet** 

| A galvanised steel Pipe Clamp fitting. |                                           |
|----------------------------------------|-------------------------------------------|
| Part Nos                               | T16800 - Galvanised                       |
| Tube Diameter                          | Ø48.3mm                                   |
| Materials                              | Malleable Iron<br>Fixings - Grade 8.8 BZP |
| Max Tightening<br>Torque               | 40Nm                                      |
| WLL                                    | N/A                                       |
| Weight                                 | 1.50Kg                                    |