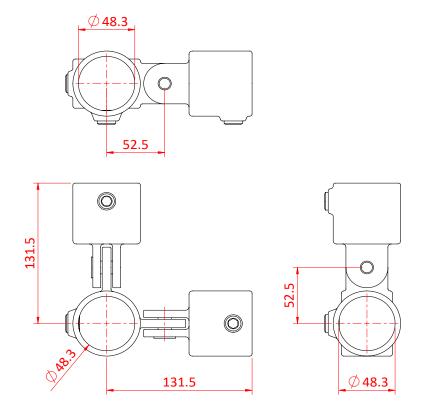

Dimensions in mm

DIMENSIONS ARE A GUIDE ONLY AND MAY VARY

Doughty Engineering Ltd - Crow Arch Lane, Ringwood, Hampshire, BH24 1NZ, UK +44 (0) 1425 478961, sales@doughty-engineering.co.uk - www.doughty-engineering.co.uk