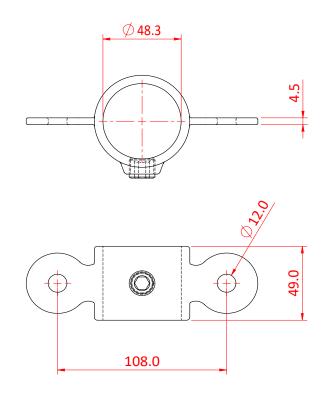

## Pipe Clamp Male Double Swivel Combo

**Product Data Sheet** 

| A galvanised steel Pipe Clamp fitting. |                                           |
|----------------------------------------|-------------------------------------------|
| Part Nos                               | T16700M - Galvanised                      |
| Tube Diameter                          | Ø48.3mm                                   |
| Materials                              | Malleable Iron<br>Fixings - Grade 8.8 BZP |
| Max Tightening<br>Torque               | 40Nm                                      |
| WLL                                    | N/A                                       |
| Weight                                 | 1.72Kg                                    |

## DIMENSIONS ARE A GUIDE ONLY AND MAY VARY

Doughty Engineering Ltd - Crow Arch Lane, Ringwood, Hampshire, BH24 1NZ, UK +44 (0) 1425 478961, sales@doughty-engineering.co.uk - www.doughty-engineering.co.uk