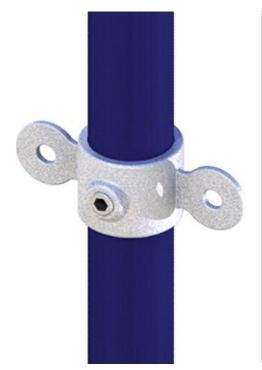

## Pipe Clamp Male Double Swivel Combo

**Product Data Sheet** 

| A galvanised steel Pipe Clamp fitting. |                                           |
|----------------------------------------|-------------------------------------------|
| Part Nos                               | T16700M - Galvanised                      |
| Tube Diameter                          | Ø48.3mm                                   |
| Materials                              | Malleable Iron<br>Fixings - Grade 8.8 BZP |
| Max Tightening<br>Torque               | 40Nm                                      |
| WLL                                    | N/A                                       |
| Weight                                 | 1.72Kg                                    |