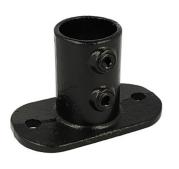

## Pipe Clamp Railing Base Flange

| A galvanised steel Pipe Clamp fitting. |                                                              |
|----------------------------------------|--------------------------------------------------------------|
| Part Nos                               | T13200 - Galvanised<br>T1320001 - Satin Black over Galvanise |
| Tube Diameter                          | Ø48.3mm                                                      |
| Materials                              | Malleable Iron<br>Fixings - Grade 8.8 BZP                    |
| Max Tightening<br>Torque               | 40Nm                                                         |
| WLL                                    | N/A                                                          |
| Weight                                 | 1.27Kg                                                       |