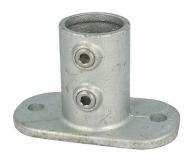

## Pipe Clamp Railing Base Flange

| A galvanised steel Pipe Clamp fitting. |                                                              |
|----------------------------------------|--------------------------------------------------------------|
| Part Nos                               | T13200 - Galvanised<br>T1320001 - Satin Black over Galvanise |
| Tube Diameter                          | Ø48.3mm                                                      |
| Materials                              | Malleable Iron<br>Fixings - Grade 8.8 BZP                    |
| Max Tightening<br>Torque               | 40Nm                                                         |
| WLL                                    | N/A                                                          |
| Weight                                 | 1.27Kg                                                       |