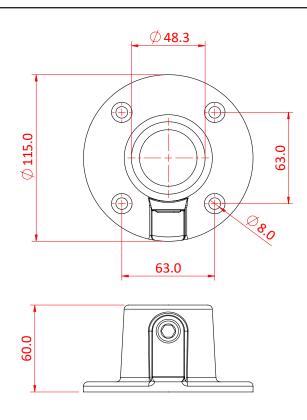

## Pipe Clamp Railing Base Flange

| A galvanised steel Pipe Clamp fitting. |                                                              |
|----------------------------------------|--------------------------------------------------------------|
| Part Nos                               | T13200 - Galvanised<br>T1320001 - Satin Black over Galvanise |
| Tube Diameter                          | Ø48.3mm                                                      |
| Materials                              | Malleable Iron<br>Fixings - Grade 8.8 BZP                    |
| Max Tightening<br>Torque               | 40Nm                                                         |
| WLL                                    | N/A                                                          |
| Weight                                 | 1.27Kg                                                       |

DIMENSIONS ARE A GUIDE ONLY AND MAY VARY

Doughty Engineering Ltd - Crow Arch Lane, Ringwood, Hampshire, BH24 1NZ, UK +44 (0) 1425 478961, sales@doughty-engineering.co.uk - www.doughty-engineering.co.uk