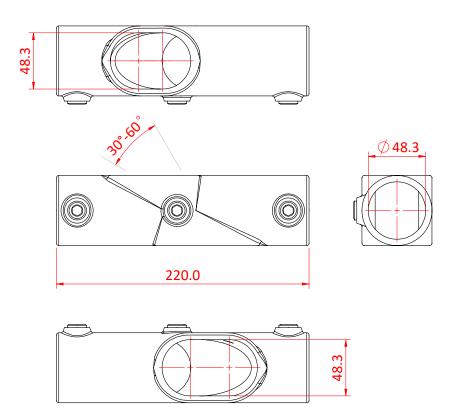

Dimensions in mm

DIMENSIONS ARE A GUIDE ONLY AND MAY VARY

Doughty Engineering Ltd - Crow Arch Lane, Ringwood, Hampshire, BH24 1NZ, UK +44 (0) 1425 478961, sales@doughty-engineering.co.uk - www.doughty-engineering.co.uk