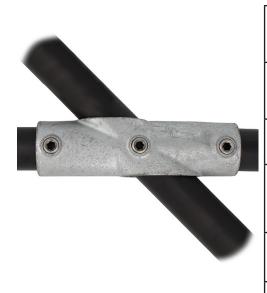

## Pipe Clamp Two Way Adjustable Centre

**Product Data Sheet** 

| A galvanised steel Pipe Clamp fitting. |                                           |
|----------------------------------------|-------------------------------------------|
| Part Nos                               | T13000 - Galvanised                       |
| Tube Diameter                          | Ø48.3mm                                   |
| Materials                              | Malleable Iron<br>Fixings - Grade 8.8 BZP |
| Max Tightening<br>Torque               | 40Nm                                      |
| WLL                                    | N/A                                       |
| Weight                                 | 1.56Kg                                    |