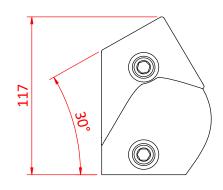

## **Product Data Sheet**

| A galvanised steel Pipe Clamp fitting freely adjustable between 30 and 60 degrees. |                                           |
|------------------------------------------------------------------------------------|-------------------------------------------|
| Part Nos                                                                           | T12900 - Galvanised                       |
| Tube Diameter                                                                      | Ø48.3mm                                   |
| Materials                                                                          | Malleable Iron<br>Fixings - Grade 8.8 BZP |
| Max Tightening<br>Torque                                                           | 40Nm                                      |
| WLL                                                                                | N/A                                       |
| Weight                                                                             | 1.18Kg                                    |

Dimensions in mm

## DIMENSIONS ARE A GUIDE ONLY AND MAY VARY

Doughty Engineering Ltd - Crow Arch Lane, Ringwood, Hampshire, BH24 1NZ, UK +44 (0) 1425 478961, sales@doughty-engineering.co.uk - www.doughty-engineering.co.uk