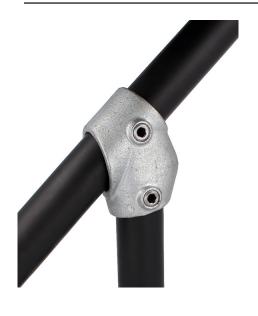

## Pipe Clamp

adjustable Short Tee 30° to 60°

## **Product Data Sheet**

| A galvanised steel Pipe Clamp fitting freely adjustable between 30 and 60 degrees. |                                           |
|------------------------------------------------------------------------------------|-------------------------------------------|
| Part Nos                                                                           | T12900 - Galvanised                       |
| Tube Diameter                                                                      | Ø48.3mm                                   |
| Materials                                                                          | Malleable Iron<br>Fixings - Grade 8.8 BZP |
| Max Tightening<br>Torque                                                           | 40Nm                                      |
| WLL                                                                                | N/A                                       |
| Weight                                                                             | 1.18Kg                                    |