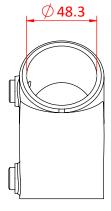

## **Product Data Sheet**

| A galvanised steel Pipe Clamp fitting freely adjustable between 30 and 60 degrees. |                                           |
|------------------------------------------------------------------------------------|-------------------------------------------|
| Part Nos                                                                           | T12900 - Galvanised                       |
| Tube Diameter                                                                      | Ø48.3mm                                   |
| Materials                                                                          | Malleable Iron<br>Fixings - Grade 8.8 BZP |
| Max Tightening<br>Torque                                                           | 40Nm                                      |
| WLL                                                                                | N/A                                       |
| Weight                                                                             | 1.18Kg                                    |

Dimensions in mm

## DIMENSIONS ARE A GUIDE ONLY AND MAY VARY

Doughty Engineering Ltd - Crow Arch Lane, Ringwood, Hampshire, BH24 1NZ, UK +44 (0) 1425 478961, sales@doughty-engineering.co.uk - www.doughty-engineering.co.uk