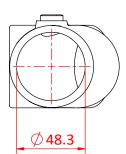

## **Product Data Sheet**

| A galvanised steel Pipe Clamp fitting freely adjustable between 30 and 60 degrees. |                                           |
|------------------------------------------------------------------------------------|-------------------------------------------|
| Part Nos                                                                           | T12900 - Galvanised                       |
| Tube Diameter                                                                      | Ø48.3mm                                   |
| Materials                                                                          | Malleable Iron<br>Fixings - Grade 8.8 BZP |
| Max Tightening<br>Torque                                                           | 40Nm                                      |
| WLL                                                                                | N/A                                       |
| Weight                                                                             | 1.18Kg                                    |

Dimensions in mm

## DIMENSIONS ARE A GUIDE ONLY AND MAY VARY

Doughty Engineering Ltd - Crow Arch Lane, Ringwood, Hampshire, BH24 1NZ, UK +44 (0) 1425 478961, sales@doughty-engineering.co.uk - www.doughty-engineering.co.uk