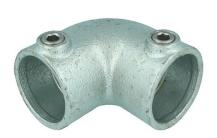

## Pipe Clamp 90° Elbow

**Product Data Sheet** 

| A galvanised steel Pipe Clamp fitting. |                                                              |
|----------------------------------------|--------------------------------------------------------------|
| Part Nos                               | T12500 - Galvanised<br>T1250001 - Satin Black over Galvanise |
| Tube Diameter                          | Ø48.3mm                                                      |
| Materials                              | Malleable Iron<br>Fixings - Grade 8.8 BZP                    |
| Max Tightening<br>Torque               | 40Nm                                                         |
| WLL                                    | N/A                                                          |
| Weight                                 | 0.87Kg                                                       |