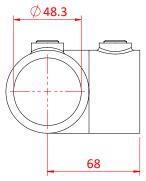

## Pipe Clamp 90° Elbow

**Product Data Sheet** 

| A galvanised steel Pipe Clamp fitting. |                                                              |
|----------------------------------------|--------------------------------------------------------------|
| Part Nos                               | T12500 - Galvanised<br>T1250001 - Satin Black over Galvanise |
| Tube Diameter                          | Ø48.3mm                                                      |
| Materials                              | Malleable Iron<br>Fixings - Grade 8.8 BZP                    |
| Max Tightening<br>Torque               | 40Nm                                                         |
| WLL                                    | N/A                                                          |
| Weight                                 | 0.87Kg                                                       |

DIMENSIONS ARE A GUIDE ONLY AND MAY VARY

Doughty Engineering Ltd - Crow Arch Lane, Ringwood, Hampshire, BH24 1NZ, UK +44 (0) 1425 478961, sales@doughty-engineering.co.uk - www.doughty-engineering.co.uk