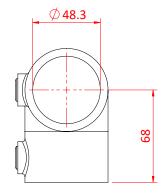

## Pipe Clamp 90° Elbow

**Product Data Sheet** 

| A galvanised steel Pipe Clamp fitting. |                                                              |
|----------------------------------------|--------------------------------------------------------------|
| Part Nos                               | T12500 - Galvanised<br>T1250001 - Satin Black over Galvanise |
| Tube Diameter                          | Ø48.3mm                                                      |
| Materials                              | Malleable Iron<br>Fixings - Grade 8.8 BZP                    |
| Max Tightening<br>Torque               | 40Nm                                                         |
| WLL                                    | N/A                                                          |
| Weight                                 | 0.87Kg                                                       |