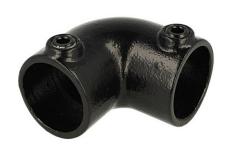

## Pipe Clamp 90° Elbow

**Product Data Sheet** 

| A galvanised steel Pipe Clamp fitting. |                                                              |
|----------------------------------------|--------------------------------------------------------------|
| Part Nos                               | T12500 - Galvanised<br>T1250001 - Satin Black over Galvanise |
| Tube Diameter                          | Ø48.3mm                                                      |
| Materials                              | Malleable Iron<br>Fixings - Grade 8.8 BZP                    |
| Max Tightening<br>Torque               | 40Nm                                                         |
| WLL                                    | N/A                                                          |
| Weight                                 | 0.87Kg                                                       |