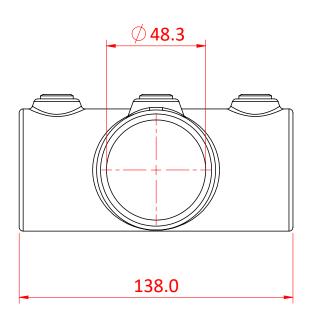

## Pipe Clamp Long Tee

| A galvanised steel Pipe Clamp fitting. |                                                              |
|----------------------------------------|--------------------------------------------------------------|
| Part Nos                               | T10400 - Galvanised<br>T1040001 - Satin Black over Galvanise |
| Tube Diameter                          | Ø48.3mm                                                      |
| Materials                              | Malleable Iron<br>Fixings - Grade 8.8 BZP                    |
| Max Tightening<br>Torque               | 40Nm                                                         |
| WLL                                    | N/A                                                          |
| Weight                                 | 1.04Kg                                                       |

Dimensions in mm

Doughty Engineering Ltd - Crow Arch Lane, Ringwood, Hampshire, BH24 1NZ, UK +44 (0) 1425 478961, sales@doughty-engineering.co.uk - www.doughty-engineering.co.uk