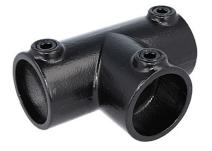

## Pipe Clamp Long Tee

| A galvanised steel Pipe Clamp fitting. |                                                              |
|----------------------------------------|--------------------------------------------------------------|
| Part Nos                               | T10400 - Galvanised<br>T1040001 - Satin Black over Galvanise |
| Tube Diameter                          | Ø48.3mm                                                      |
| Materials                              | Malleable Iron<br>Fixings - Grade 8.8 BZP                    |
| Max Tightening<br>Torque               | 40Nm                                                         |
| WLL                                    | N/A                                                          |
| Weight                                 | 1.04Kg                                                       |