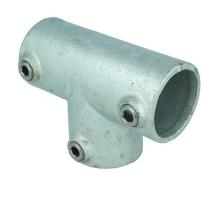

## Pipe Clamp Long Tee

| A galvanised steel Pipe Clamp fitting. |                                                              |
|----------------------------------------|--------------------------------------------------------------|
| Part Nos                               | T10400 - Galvanised<br>T1040001 - Satin Black over Galvanise |
| Tube Diameter                          | Ø48.3mm                                                      |
| Materials                              | Malleable Iron<br>Fixings - Grade 8.8 BZP                    |
| Max Tightening<br>Torque               | 40Nm                                                         |
| WLL                                    | N/A                                                          |
| Weight                                 | 1.04Kg                                                       |