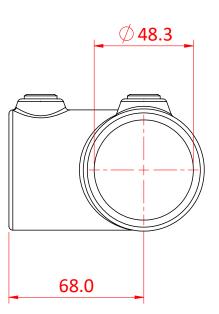

## Pipe Clamp Long Tee

| A galvanised steel Pipe Clamp fitting. |                                                              |
|----------------------------------------|--------------------------------------------------------------|
| Part Nos                               | T10400 - Galvanised<br>T1040001 - Satin Black over Galvanise |
| Tube Diameter                          | Ø48.3mm                                                      |
| Materials                              | Malleable Iron<br>Fixings - Grade 8.8 BZP                    |
| Max Tightening<br>Torque               | 40Nm                                                         |
| WLL                                    | N/A                                                          |
| Weight                                 | 1.04Kg                                                       |

Dimensions in mm

Doughty Engineering Ltd - Crow Arch Lane, Ringwood, Hampshire, BH24 1NZ, UK +44 (0) 1425 478961, sales@doughty-engineering.co.uk - www.doughty-engineering.co.uk