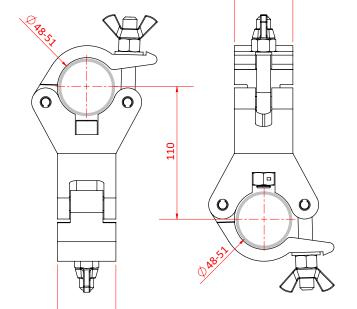

## Doughty Swivel Coupler with Stainless Fixings

**Product Data Sheet** 

| A Swivel Coupler with Stainless Steel Fixings. for prolonged use outdoors |                                                                                                                      |
|---------------------------------------------------------------------------|----------------------------------------------------------------------------------------------------------------------|
| Part Nos                                                                  | ST57100 - Polished<br>ST57110 - Black                                                                                |
| Tube Diameter                                                             | Ø48 - 51mm (1.89" - 2.01")                                                                                           |
| Tube Centres                                                              | 110mm (4.33")                                                                                                        |
| Materials                                                                 | Main Body - AW6082 T6 Aluminium<br>Roll Pins - Grade 304 Stainless Steel<br>Eyebolt Assy - Grade 303 Stainless Steel |
| Max Tightening                                                            | 30Nm                                                                                                                 |
| Fixings                                                                   | M12                                                                                                                  |
| WLL                                                                       | 750Kg                                                                                                                |
| Weight                                                                    | 1.33Kg (2.93 lbs)                                                                                                    |
| Factor of Safety                                                          | 5:1                                                                                                                  |
| Approval                                                                  | TÜV Approved                                                                                                         |

Dimensions in mm

Doughty Engineering Ltd - Crow Arch Lane, Ringwood, Hampshire, BH24 1NZ, UK +44 (0) 1425 478961, sales@doughty-engineering.co.uk - www.doughty-engineering.co.uk