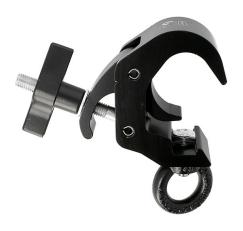

## Quick Trigger Hanging Clamp

**Product Data Sheet** 

| A Quick Trigger Camp<br>fitted with an M12 Eye Nut |                                                                                            |
|----------------------------------------------------|--------------------------------------------------------------------------------------------|
| Part Nos                                           | T58215 - Polished<br>T58216 - Powder Painted Satin Black                                   |
| Tube Diameter                                      | Ø38 - 51mm                                                                                 |
| Materials                                          | Main Body - AW6082 T6 Aluminium<br>Roll Pins - Stainless Steel<br>Eyebolt Assy - Grade 8.8 |
| Max Tightening<br>Torque                           | Hand-tight Only                                                                            |
| Fixings                                            | M12 Eye Nut                                                                                |
| WLL                                                | 250Kg Vertical Load                                                                        |
| Weight                                             | 0.97Kg                                                                                     |
| Factor of Safety                                   | 5:1                                                                                        |
| Approval                                           | TÜV Approved                                                                               |