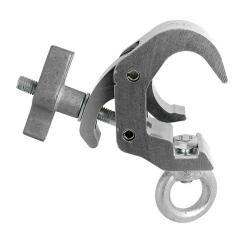

## Quick Trigger Hanging Clamp

**Product Data Sheet** 

| A Quick Trigger Camp<br>fitted with an M12 Eye Nut |                                                                                            |
|----------------------------------------------------|--------------------------------------------------------------------------------------------|
| Part Nos                                           | T58215 - Polished<br>T58216 - Powder Painted Satin Black                                   |
| Tube Diameter                                      | Ø38 - 51mm                                                                                 |
| Materials                                          | Main Body - AW6082 T6 Aluminium<br>Roll Pins - Stainless Steel<br>Eyebolt Assy - Grade 8.8 |
| Max Tightening<br>Torque                           | Hand-tight Only                                                                            |
| Fixings                                            | M12 Eye Nut                                                                                |
| WLL                                                | 250Kg Vertical Load                                                                        |
| Weight                                             | 0.97Kg                                                                                     |
| Factor of Safety                                   | 5:1                                                                                        |
| Approval                                           | TÜV Approved                                                                               |