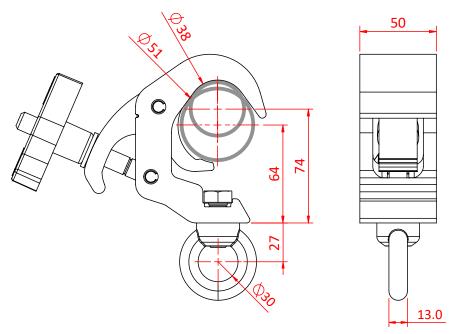

## Quick Trigger Hanging Clamp

**Product Data Sheet** 

| A Quick Trigger Camp<br>fitted with an M12 Eye Nut |                                                                                            |
|----------------------------------------------------|--------------------------------------------------------------------------------------------|
| Part Nos                                           | T58215 - Polished<br>T58216 - Powder Painted Satin Black                                   |
| Tube Diameter                                      | Ø38 - 51mm                                                                                 |
| Materials                                          | Main Body - AW6082 T6 Aluminium<br>Roll Pins - Stainless Steel<br>Eyebolt Assy - Grade 8.8 |
| Max Tightening<br>Torque                           | Hand-tight Only                                                                            |
| Fixings                                            | M12 Eye Nut                                                                                |
| WLL                                                | 250Kg Vertical Load                                                                        |
| Weight                                             | 0.97Kg                                                                                     |
| Factor of Safety                                   | 5:1                                                                                        |
| Approval                                           | TÜV Approved                                                                               |