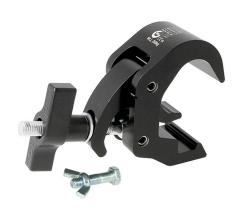

## Quick Trigger Hook Clamp

| A Quick Trigger clamp supplied with a fixing kit |                                                                                            |
|--------------------------------------------------|--------------------------------------------------------------------------------------------|
| Part Nos                                         | T58205 - Polished<br>T58206 - Powder Painted Satin Black                                   |
| Tube Diameter                                    | Ø38 - 51mm                                                                                 |
| Materials                                        | Main Body - AW6082 T6 Aluminium<br>Roll Pins - Stainless Steel<br>Eyebolt Assy - Grade 8.8 |
| Max Tightening<br>Torque                         | Hand-tight Only                                                                            |
| Fixings                                          | Supplied with M12x45 Bolt & Wing Nut                                                       |
| WLL                                              | 250Kg                                                                                      |
| Weight                                           | 0.84Kg                                                                                     |
| Factor of Safety                                 | 5:1                                                                                        |
| Approval                                         | TÜV Approved                                                                               |