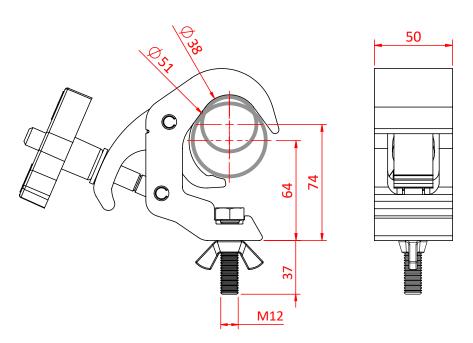

## Quick Trigger Hook Clamp

| A Quick Trigger clamp supplied with a fixing kit |                                                                                            |
|--------------------------------------------------|--------------------------------------------------------------------------------------------|
| Part Nos                                         | T58205 - Polished<br>T58206 - Powder Painted Satin Black                                   |
| Tube Diameter                                    | Ø38 - 51mm                                                                                 |
| Materials                                        | Main Body - AW6082 T6 Aluminium<br>Roll Pins - Stainless Steel<br>Eyebolt Assy - Grade 8.8 |
| Max Tightening<br>Torque                         | Hand-tight Only                                                                            |
| Fixings                                          | Supplied with M12x45 Bolt & Wing Nut                                                       |
| WLL                                              | 250Kg                                                                                      |
| Weight                                           | 0.84Kg                                                                                     |
| Factor of Safety                                 | 5:1                                                                                        |
| Approval                                         | TÜV Approved                                                                               |