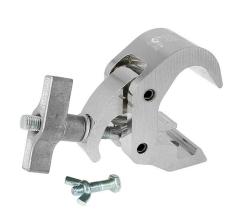

## Quick Trigger Hook Clamp

| A Quick Trigger clamp supplied with a fixing kit |                                                                                            |
|--------------------------------------------------|--------------------------------------------------------------------------------------------|
| Part Nos                                         | T58205 - Polished<br>T58206 - Powder Painted Satin Black                                   |
| Tube Diameter                                    | Ø38 - 51mm                                                                                 |
| Materials                                        | Main Body - AW6082 T6 Aluminium<br>Roll Pins - Stainless Steel<br>Eyebolt Assy - Grade 8.8 |
| Max Tightening<br>Torque                         | Hand-tight Only                                                                            |
| Fixings                                          | Supplied with M12x45 Bolt & Wing Nut                                                       |
| WLL                                              | 250Kg                                                                                      |
| Weight                                           | 0.84Kg                                                                                     |
| Factor of Safety                                 | 5:1                                                                                        |
| Approval                                         | TÜV Approved                                                                               |