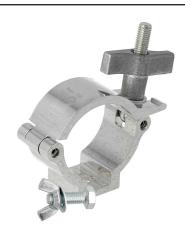

## Super Lightweight Half Coupler

**Product Data Sheet** 

| A high tensile super lightweight half coupler<br>Slotted to hold captive an M10 Nut or Bolt |                                                                                       |
|---------------------------------------------------------------------------------------------|---------------------------------------------------------------------------------------|
| Part Nos                                                                                    | T58122 - Polished<br>T5812201 - Powder Painted Satin Black                            |
| Tube Diameter                                                                               | Ø48 - 51mm                                                                            |
| Materials                                                                                   | Main Body - AW6082 T6 Aluminium<br>Roll Pins - Stainless Steel<br>Eyebolt - Grade 8.8 |
| Max Tightening<br>Torque                                                                    | Hand-tight Only                                                                       |
| Fixings                                                                                     | Supplied with M10x30 Bolt / Wing Nut                                                  |
| WLL                                                                                         | 100Kg                                                                                 |
| Weight                                                                                      | 0.18Kg                                                                                |
| Factor of Safety                                                                            | 5:1                                                                                   |
| Approval                                                                                    | TÜV Approved                                                                          |