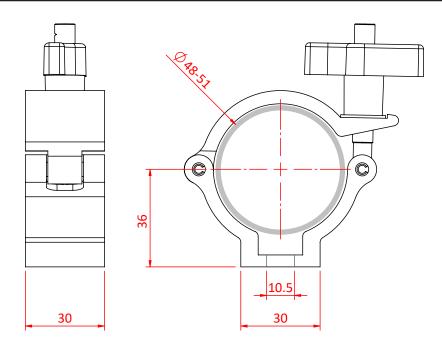

## Super Lightweight Half Coupler

**Product Data Sheet** 

| A high tensile super lightweight half coupler<br>Slotted to hold captive an M10 Nut or Bolt |                                                                                       |
|---------------------------------------------------------------------------------------------|---------------------------------------------------------------------------------------|
| Part Nos                                                                                    | T58122 - Polished<br>T5812201 - Powder Painted Satin Black                            |
| Tube Diameter                                                                               | Ø48 - 51mm                                                                            |
| Materials                                                                                   | Main Body - AW6082 T6 Aluminium<br>Roll Pins - Stainless Steel<br>Eyebolt - Grade 8.8 |
| Max Tightening<br>Torque                                                                    | Hand-tight Only                                                                       |
| Fixings                                                                                     | Supplied with M10x30 Bolt / Wing Nut                                                  |
| WLL                                                                                         | 100Kg                                                                                 |
| Weight                                                                                      | 0.18Kg                                                                                |
| Factor of Safety                                                                            | 5:1                                                                                   |
| Approval                                                                                    | TÜV Approved                                                                          |