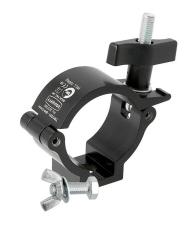

## Super Lightweight Half Coupler

**Product Data Sheet** 

| A high tensile super lightweight half coupler<br>Slotted to hold captive an M10 Nut or Bolt |                                                                                       |
|---------------------------------------------------------------------------------------------|---------------------------------------------------------------------------------------|
| Part Nos                                                                                    | T58122 - Polished<br>T5812201 - Powder Painted Satin Black                            |
| Tube Diameter                                                                               | Ø48 - 51mm                                                                            |
| Materials                                                                                   | Main Body - AW6082 T6 Aluminium<br>Roll Pins - Stainless Steel<br>Eyebolt - Grade 8.8 |
| Max Tightening<br>Torque                                                                    | Hand-tight Only                                                                       |
| Fixings                                                                                     | Supplied with M10x30 Bolt / Wing Nut                                                  |
| WLL                                                                                         | 100Kg                                                                                 |
| Weight                                                                                      | 0.18Kg                                                                                |
| Factor of Safety                                                                            | 5:1                                                                                   |
| Approval                                                                                    | TÜV Approved                                                                          |